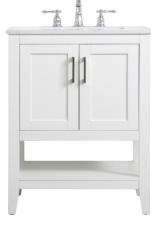

## **Aubrey collection**

24 inch single bathroom vanity Set

Item No: VF16024GR (Grey)

**Available Finishes** 

Item No: VF16024EX (Expresso)

Item No: VF16024WH (White)

Overall dimensions 24"L x 19"W x 34"H Top thickness 0.75" **Specifications** Base Finish Blue/Expresso/Grey/White Top finish Calacatta white Base material solid wood leg and MDF Top material Engineered Marble Sink included yes sink material porcelain overflow hole yes undermount sink type Doors Yes 2 number of doors Drawers NO number of Functional drawers 0 soft close drawer glides NO mounting location free-standing mounting bracket included no backsplash included no drain assembly included no faucet included no Compatible faucet installation type widespread P-trap included no assembly required no installation required yes 1 year limited warranty Small Parcel Shipment Type