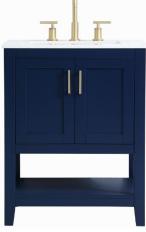

## **Aubrey collection**

24 inch single bathroom vanity Set

Item No: VF16024GR (Grey)

**Available Finishes** 

Item No: VF16024EX (Expresso)

Item No: VF16024WH (White)

Overall dimensions 24"L x 19"W x 34"H Top thickness 0.75" **Specifications** Base Finish Blue/Expresso/Grey/White Top finish Calacatta white Base material solid wood leg and MDF Top material Engineered Marble Sink included yes sink material porcelain overflow hole yes undermount sink type Doors Yes 2 number of doors Drawers NO number of Functional drawers 0 soft close drawer glides NO mounting location free-standing mounting bracket included no backsplash included no drain assembly included no faucet included no Compatible faucet installation type widespread P-trap included no assembly required no installation required yes 1 year limited warranty Small Parcel Shipment Type