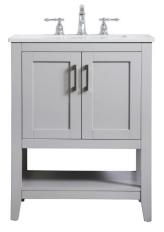

## **Aubrey collection**

24 inch single bathroom vanity Set

Item No: VF16024GR (Grey)

**Available Finishes** 

Item No: VF16024EX (Expresso)

Item No: VF16024WH (White)

Overall dimensions 24"L x 19"W x 34"H Top thickness 0.75" **Specifications** Base Finish Blue/Expresso/Grey/White Top finish Calacatta white Base material solid wood leg and MDF Top material Engineered Marble Sink included yes sink material porcelain overflow hole yes undermount sink type Doors Yes 2 number of doors Drawers NO number of Functional drawers 0 soft close drawer glides NO mounting location free-standing mounting bracket included no backsplash included no drain assembly included no faucet included no Compatible faucet installation type widespread P-trap included no assembly required no installation required yes 1 year limited warranty Small Parcel Shipment Type